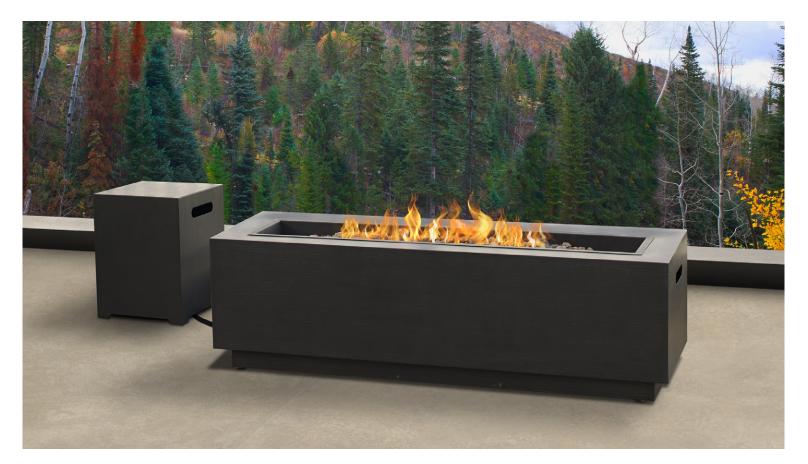

# Lanesboro Fire Pit

The Lanesboro keeps it simple. Its sleek straight lines make it the perfect choice for anyone looking to add modern style to their patio. Emitting 65,000 BTU's of heat, this fireplace is perfect for any cool summer night and crisp fall day! The Lanesboro's push button start makes lighting the flame safe and easy. Includes firepit, lava rock leveling feet, protective vinyl cover, and Natural Gas conversion kit.

## Technical Information:

- 65,000 BTU burner, CSA Certified.
- Burns up to 6 hours (high setting) or up to 20 hours (low)
- Includes: Steel fire pit, LP hose and regulator, adjustable feet, lava rock filler, protective cover, and Natural Gas conversion kit.
- 1 year limited warranty. Basic assembly required.
- Must be converted to Natural Gas by a Certified Gas Technician. External hose is required for connection to Natural Gas source.