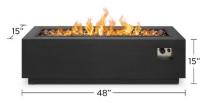

## Assembled Dimensions:

- 48 L x 15 W x 15" H; 52 lbs.

#### Shipping Specifications:

- Ships via LTL - Pallet 1: Fire Pit 52" L x 19" W x 22.5" H, 93 lbs